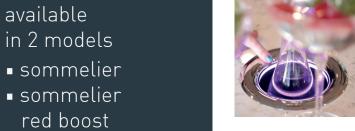

Simply take a cold bottle from the fridge, pour a glass and pop it in the Carysil Sommelier, no need for ice. Perfect for any chilled drinks from champagne, white or rosé wines to red wines with our Sommelier Red Boost which has a temperature mode to keep red wines at their ideal temperature of 12-18°C.

## Crowns available in a choice of 19 colours

Sommelier easily integrates into any new or existing surface of your choice, perfectly pairing with your kitchen island or home bar.

|                              | ~~~              | ~~~                        |
|------------------------------|------------------|----------------------------|
|                              | Sommelier        | Sommelier<br>Red Boost     |
| Crowns                       |                  |                            |
| Curved                       | •                | •                          |
| Temperature<br>modes         |                  |                            |
| Chilled<br>Red wine<br>Boost | 5-12°C<br>-<br>- | 5-12°C<br>12-18°C<br>3-4°C |
| Lighting<br>modes            |                  |                            |
| Solid<br>Gradient<br>Dynamic | •<br>-<br>-      | •                          |