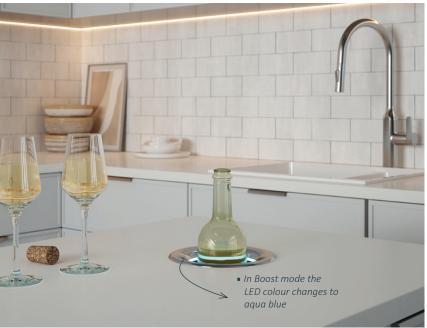

Simply take a cold bottle from the fridge, pour a glass and pop it in the Carysil Sommelier, no need for ice. Perfect for any chilled drinks from champagne, white or rosé wines to red wines with our Sommelier Red Boost which has a temperature mode to keep red wines at their ideal temperature of 12-18°C.

## add a touch of luxury . . .

to your home with the Carysil Sommelier or Sommelier Red Boost and make it the centre of enjoying good times with friends and family.

With touch control lighting to suit any mood or time of the day it can be installed into any worksurface in the kitchen, home bar or garden room . . . even a bathroom (with an appropriate power supply) . . . the options really are endless.