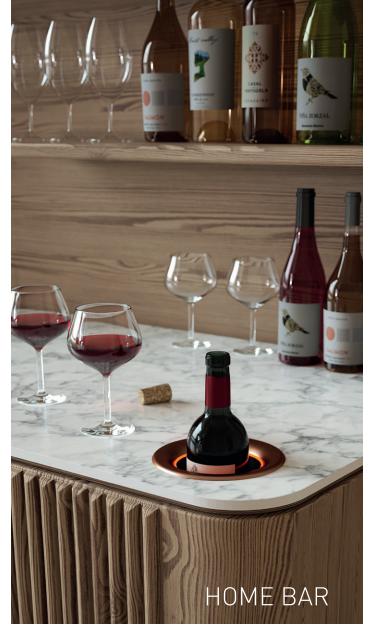

## a bottle needs to be two things ... at the right temperature and within reach ...

The Carysil Sommelier integrates into any worksurface to keep a chilled bottle at its opening temperature, without any ice or drips.

Simply take a cold bottle from the fridge, pour a glass and pop it in the Carysil Sommelier, no need for ice. Perfect for any chilled drinks from champagne, white or rosé wines to red wines with our Sommelier Red Boost which has a temperature mode to keep red wines at their ideal temperature of 12-18°C.

## add a touch of luxury . . .

to your home with the Carysil Sommelier or Sommelier Red Boost and make it the centre of enjoying good times with friends and family.

With touch control lighting to suit any mood or time of the day it can be installed into any worksurface in the kitchen, home bar or garden room . . . even a bathroom (with an appropriate power supply) . . . the options really are endless.