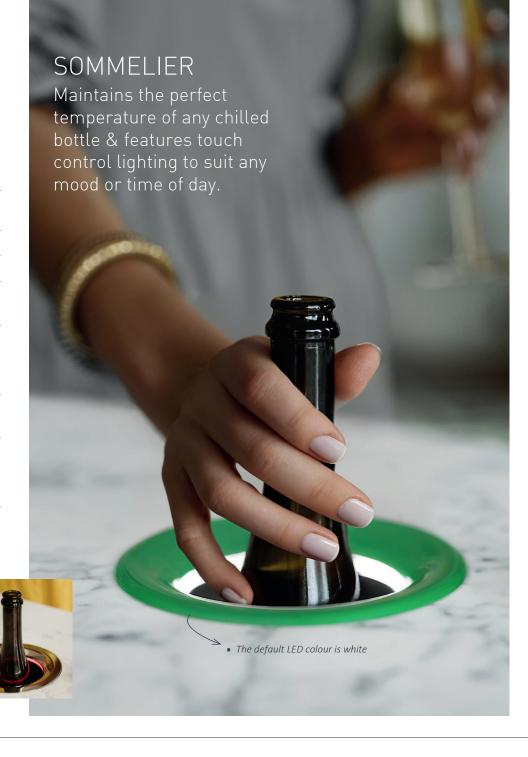

**CARYSIL** sommelier

## a bottle needs to be two things ... at the right temperature and within reach ...

The Carysil Sommelier integrates into any worksurface to keep a chilled bottle at its opening temperature, without any ice or drips.

Simply take a cold bottle from the fridge, pour a glass and pop it in the Carysil Sommelier, no need for ice. Perfect for any chilled drinks from champagne, white or rosé wines to red wines with our Sommelier Red Boost which has a temperature mode to keep red wines at their ideal temperature of 12-18°C.

## add a touch of luxury . . .

to your home with the Carysil Sommelier or Sommelier Red Boost and make it the centre of enjoying good times with friends and family.

With touch control lighting to suit any mood or time of the day it can be installed into any worksurface in the kitchen, home bar or garden room . . . even a bathroom (with an appropriate power supply) . . . the options really are endless.