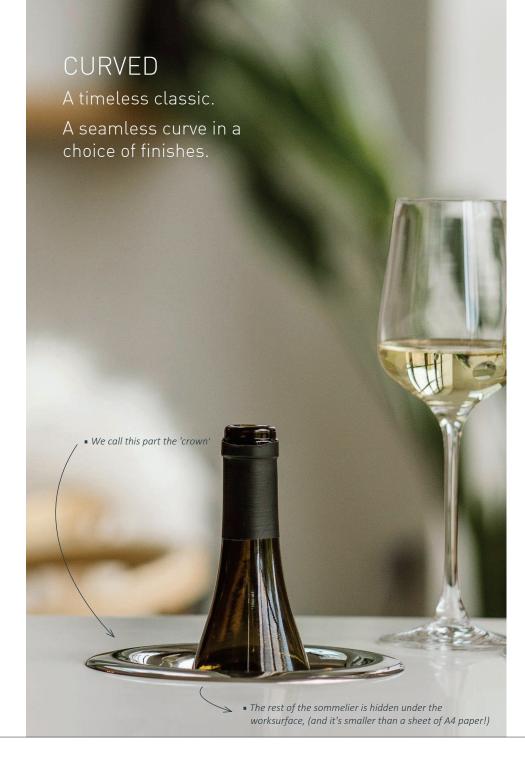

## a bottle needs to be two things ... at the right temperature and within reach ...

The Carysil Sommelier integrates into any worksurface to keep a chilled bottle at its opening temperature, without any ice or drips.

• Simply tap the 'crown' to change colours