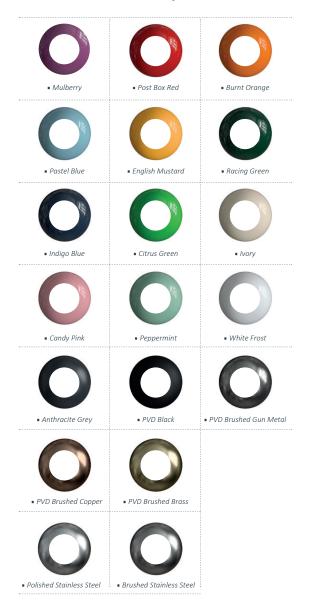

## crowns available in a choice of colours

## Crowns available in a choice of 19 colours

Sommelier easily integrates into any new or existing surface of your choice, perfectly pairing with your kitchen island or home bar.

|                              | ~~~              | ~~~                        |
|------------------------------|------------------|----------------------------|
|                              | Sommelier        | Sommelier<br>Red Boost     |
| Crowns                       |                  |                            |
| Curved                       | •                | •                          |
| Temperature<br>modes         |                  |                            |
| Chilled<br>Red wine<br>Boost | 5-12°C<br>-<br>- | 5-12°C<br>12-18°C<br>3-4°C |
| Lighting<br>modes            |                  |                            |
| Solid<br>Gradient<br>Dynamic | •<br>-<br>-      | •                          |