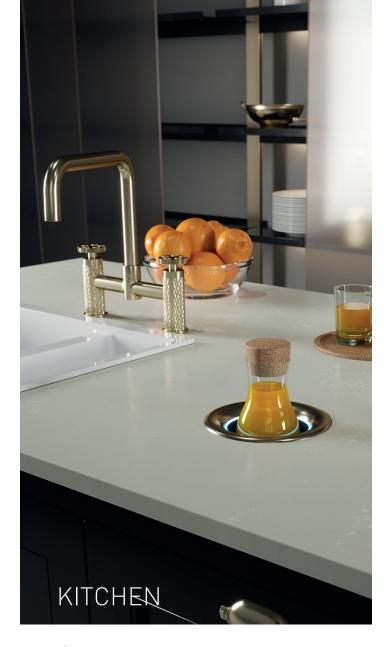

## add a touch of luxury . . .

to your home with the Carysil Sommelier or Sommelier Red Boost and make it the centre of enjoying good times with friends and family.

With touch control lighting to suit any mood or time of the day it can be installed into any worksurface in the kitchen, home bar or garden room . . . even a bathroom (with an appropriate power supply) . . . the options really are endless.