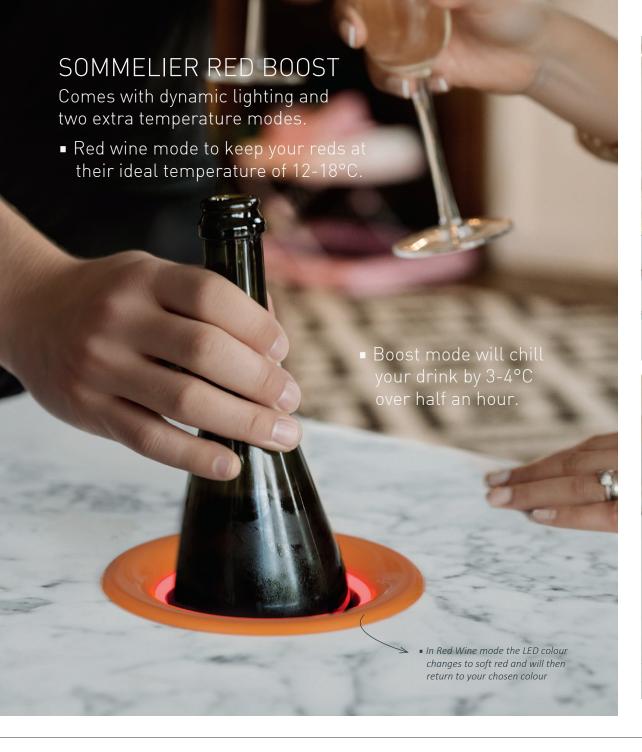

Simply take a cold bottle from the fridge, pour a glass and pop it in the Carysil Sommelier, no need for ice. Perfect for any chilled drinks from champagne, white or rosé wines to red wines with our Sommelier Red Boost which has a temperature mode to keep red wines at their ideal temperature of 12-18°C.