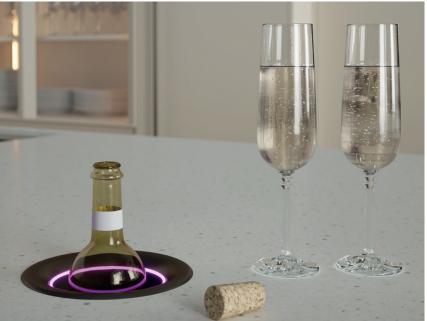

## add a touch of luxury . . .

to your home with the Carysil Sommelier or Sommelier Red Boost and make it the centre of enjoying good times with friends and family.

With touch control lighting to suit any mood or time of the day it can be installed into any worksurface in the kitchen, home bar or garden room . . . even a bathroom (with an appropriate power supply) . . . the options really are endless.

• Simply tap the 'crown' to change colours