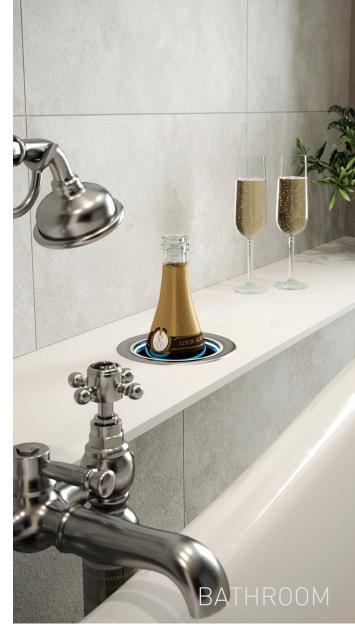

## add a touch of luxury . . .

to your home with the Carysil Sommelier or Sommelier Red Boost and make it the centre of enjoying good times with friends and family.

With touch control lighting to suit any mood or time of the day it can be installed into any worksurface in the kitchen, home bar or garden room . . . even a bathroom (with an appropriate power supply) . . . the options really are endless.