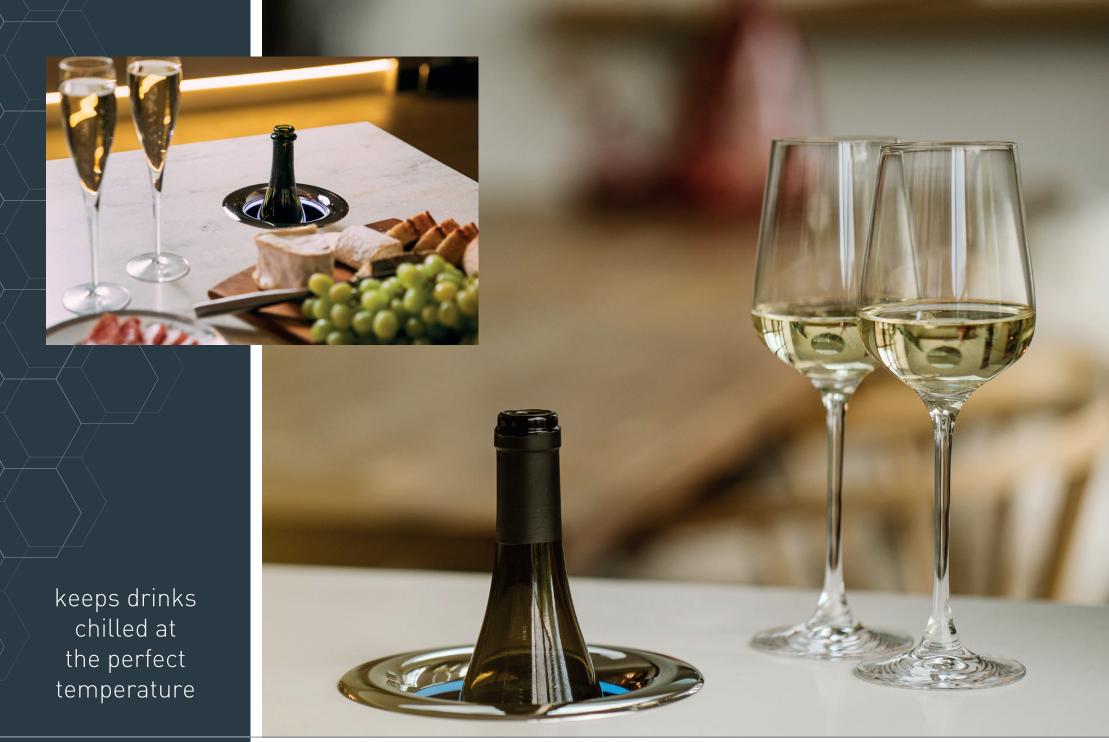

## a bottle needs to be two things ... at the right temperature and within reach ...

The Carysil Sommelier integrates into any worksurface to keep a chilled bottle at its opening temperature, without any ice or drips.

Simply take a cold bottle from the fridge, pour a glass and pop it in the Carysil Sommelier, no need for ice. Perfect for any chilled drinks from champagne, white or rosé wines to red wines with our Sommelier Red Boost which has a temperature mode to keep red wines at their ideal temperature of 12-18°C.

## add a touch of luxury . . .

to your home with the Carysil Sommelier or Sommelier Red Boost and make it the centre of enjoying good times with friends and family.

With touch control lighting to suit any mood or time of the day it can be installed into any worksurface in the kitchen, home bar or garden room . . . even a bathroom (with an appropriate power supply) . . . the options really are endless.