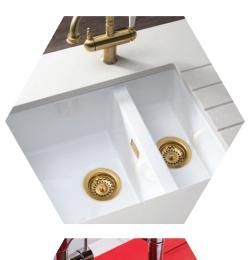

## our sinks & taps

CARYSIL sinks in all materials, shapes, sizes and colours. We pride ourselves on having the widest choice of sink, taps and accessories available here in the UK, ex-stock and supplied via Waterline for immediate delivery, all manufactured in our own factories for complete peace of mind.

Brassware perfectly aligned to work totally with our collection of sinks and surfaces, colours, designs and features to suit every taste, home and project.