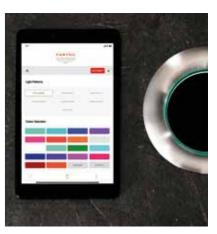

### Set the mood, lighting and temperature of your Carysil Sommelier remotely

### Download the Carysil Sommelier App for added features

Set the mood by changing the ambient lighting in your crown remotely through our App.

temperature settings you can set the temperature to your requirements through our App by using the slide bar.

### Simply tap the 'crown' to change colours

• The rest of the sommelier is hidden under the worksurface, (and it's smaller than a sheet of A4 paper!)