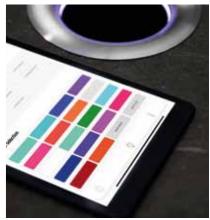

### Set the mood, lighting and temperature of your Carysil Sommelier remotely

### Download the Carysil Sommelier App for added features

Set the mood by changing the ambient lighting in your crown remotely through our App.

temperature settings you can set the temperature to your requirements through our App by using the slide bar.

### Simply tap the 'crown' to change colours

• The rest of the sommelier is hidden under the worksurface, (and it's smaller than a sheet of A4 paper!)