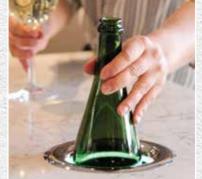

### a bottle needs to be two things . . . at the right temperature and within reach

The Carysil Sommelier integrates into any worksurface to keep a chilled bottle at its opening temperature, without any ice or drips.

Simply take a cold bottle from the fridge, pour a glass and pop it in the Carysil Sommelier, no need for ice. Perfect for any chilled drinks from champagne, white or rosé wines to red wines with our Sommelier Red Boost which has a temperature mode to keep red wines at their ideal temperature of 12-18°C.