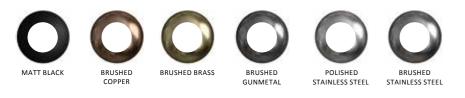

For more information visit https://www.carysil.co.uk/sommelier/ to view our online Sommelier brochure and installation guides

**CROWNS AVAILABLE IN 6 COLOURS** 

Sommelier easily integrates into any new or existing surface of your choice, perfectly pairing with your kitchen island or home bar.

CURVED CROWNS AVAILABLE IN 6 COLOURS