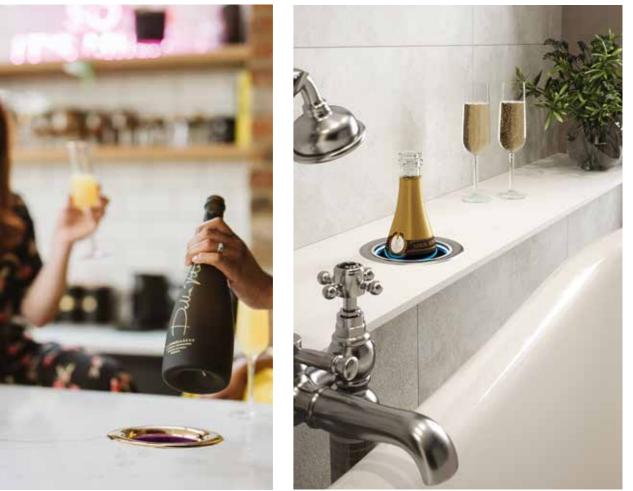

### a bottle needs to be two things . . . at the right temperature and within reach

The Carysil Sommelier integrates into any worksurface to keep a chilled bottle at its opening temperature, without any ice or drips.

Simply take a cold bottle from the fridge, pour a glass and pop it in the Carysil Sommelier, no need for ice. Perfect for any chilled drinks from champagne, white or rosé wines to red wines with our Sommelier Red Boost which has a temperature mode to keep red wines at their ideal temperature of 12-18°C.

### add a touch of luxury . . .

to your home with the Carysil Sommelier Red Boost and make it the centre of enjoying good times with friends and family.

With touch control lighting to suit any mood or time of the day it can be installed into any worksurface in the kitchen, home bar or garden room . . . even a bathroom (with an appropriate power supply) . . . the options really are endless.