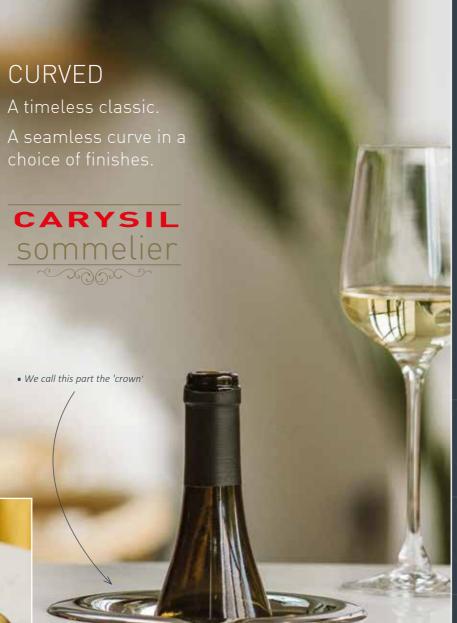

CURVED CROWNS AVAILABLE IN 6 COLOURS

### Simply tap the 'crown' to change colours

• The rest of the sommelier is hidden under the worksurface, (and it's smaller than a sheet of A4 paper!)