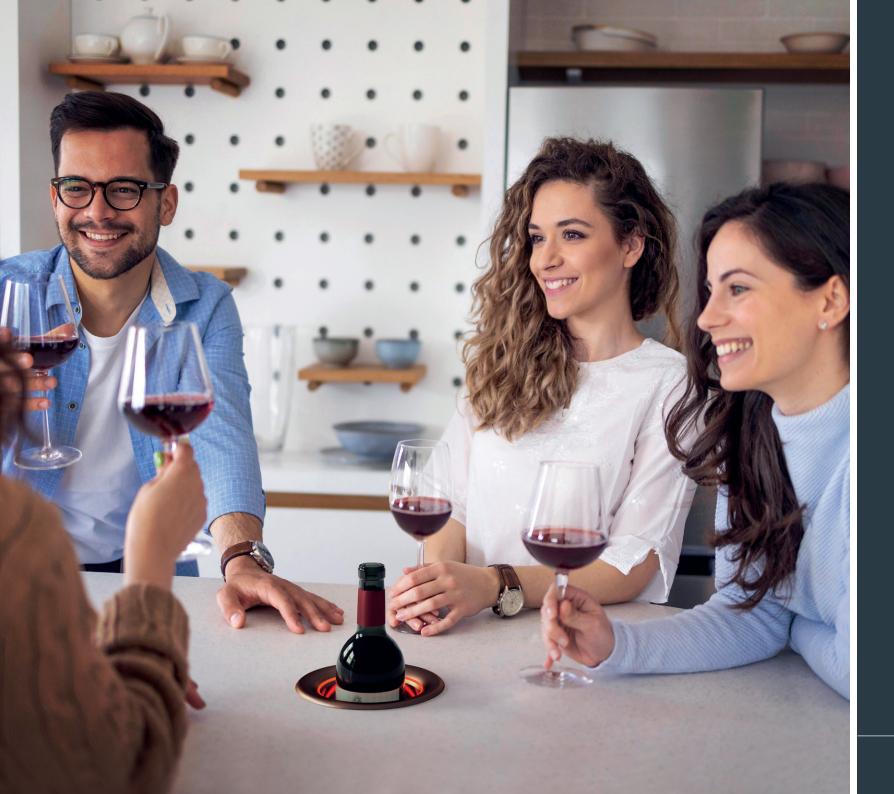

### a bottle needs to be two things . . . at the right temperature and within reach

The Carysil Sommelier integrates into any worksurface to keep a chilled bottle at its opening temperature, without any ice or drips.

Simply take a cold bottle from the fridge, pour a glass and pop it in the Carysil Sommelier, no need for ice. Perfect for any chilled drinks from champagne, white or rosé wines to red wines with our Sommelier Red Boost which has a temperature mode to keep red wines at their ideal temperature of 12-18°C.

### add a touch of luxury . . .

to your home with the Carysil Sommelier Red Boost and make it the centre of enjoying good times with friends and family.

With touch control lighting to suit any mood or time of the day it can be installed into any worksurface in the kitchen, home bar or garden room . . . even a bathroom (with an appropriate power supply) . . . the options really are endless.

For more information visit https://www.carysil.co.uk/sommelier/ to view our online Sommelier brochure and installation guides

**CROWNS AVAILABLE IN 6 COLOURS** 

Sommelier easily integrates into any new or existing surface of your choice, perfectly pairing with your kitchen island or home bar.