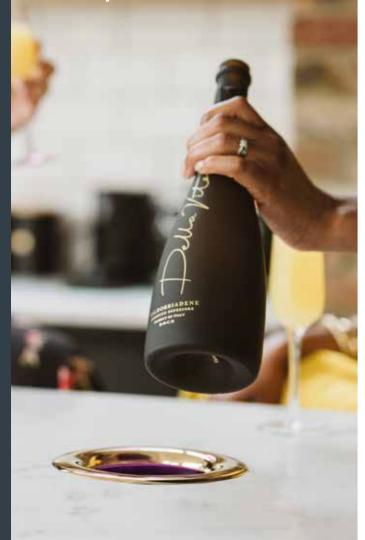

Simply take a cold bottle from the fridge, pour a glass and pop it in the Carysil Sommelier, no need for ice. Perfect for any chilled drinks from champagne, white or rosé wines to red wines with our Sommelier Red Boost which has a temperature mode to keep red wines at their ideal temperature of 12-18°C.

### Simply tap the 'crown' to change colours

• The rest of the sommelier is hidden under the worksurface, (and it's smaller than a sheet of A4 paper!)