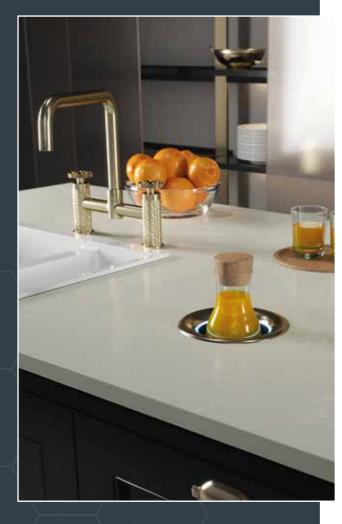

For more information visit https://www.carysil.co.uk/sommelier/ to view our online Sommelier brochure and installation guides

**CROWNS AVAILABLE IN 6 COLOURS** 

Sommelier easily integrates into any new or existing surface of your choice, perfectly pairing with your kitchen island or home bar.

### Simply tap the 'crown' to change colours

• The rest of the sommelier is hidden under the worksurface, (and it's smaller than a sheet of A4 paper!)