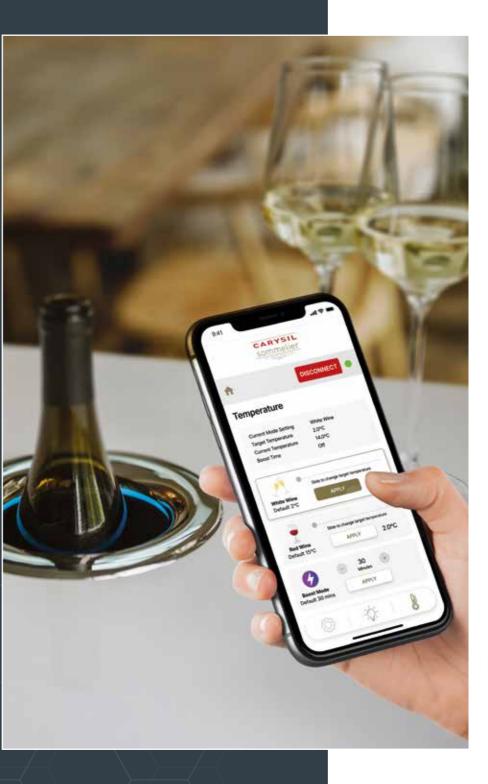

### Set the mood, lighting and temperature of your Carysil Sommelier remotely

### Download the Carysil Sommelier App for added features

Set the mood by changing the ambient lighting in your crown remotely through our App.

temperature settings you can set the temperature to your requirements through our App by using the slide bar.

In addition to the standard three

Check the status of the current temperature in the chamber and the target temperature.

Register your product warranty, set password and personal details and receive software updates through our App.